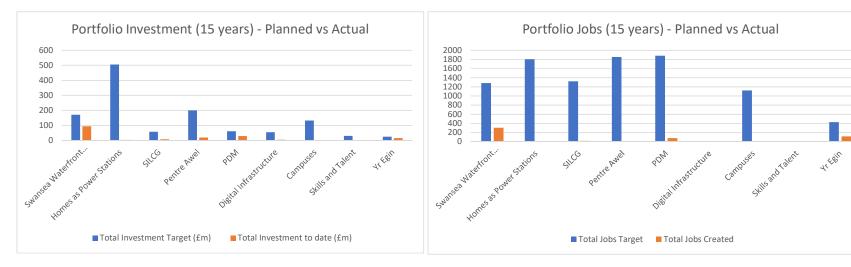

## Appendix C

| Bargen Ddinesig<br>I Bar, ABERTAWE<br>Swanskie Bar<br>City Deal | Swansea Bay City Deal Benefits Recording Register - Portfolio Summary |                                  |                      |                       |                                                                                                                                                                                         |                         |                       |                     |
|-----------------------------------------------------------------|-----------------------------------------------------------------------|----------------------------------|----------------------|-----------------------|-----------------------------------------------------------------------------------------------------------------------------------------------------------------------------------------|-------------------------|-----------------------|---------------------|
| Project/Prgramme                                                | Total Investment<br>Target (£m)                                       | Total Investment<br>to date (£m) | Total Jobs<br>Target | Total Jobs<br>Created | Business Case<br>Status                                                                                                                                                                 | Project Stage           | Stage<br>Commencement | Stage<br>Completion |
| Swansea Waterfront Digital<br>District                          | 171.54                                                                | 95.10                            | 1281                 | 306                   | Approved - FBC                                                                                                                                                                          | Partial Delivery (2/4)  | Oct-19                | Q4-2027             |
| Homes as Power Stations                                         | 505.50                                                                | 42.92                            | 1804                 | 9                     | Approved - OBC                                                                                                                                                                          | Pre-procurement         | Jul-21                | Q1-2022             |
| SILCG                                                           | 58.70                                                                 | 10.88                            | 1320                 | 17                    | Approved - OBC                                                                                                                                                                          | Partial Delivery (2/7)  | Nov-20                | Q4-2025             |
| Pentre Awel                                                     | 199.19                                                                | 30.46                            | 1853                 | 4                     | Approved - OBC                                                                                                                                                                          | Pre-construction        | Oct-21                | Q1-2022             |
| PDM                                                             | 60.47                                                                 | 44.57                            | 1881                 | 77                    | Approved - OBC                                                                                                                                                                          | Partial Delivery (1/4)  | Sep-21                | Q1-2024             |
| Digital Infrastructure                                          | 55.30                                                                 | 19.55                            | 0                    | 6                     | Approved - OBC                                                                                                                                                                          | Pre-procurement         | Mar-21                | Q2-2022             |
| Campuses                                                        | 131.98                                                                | 2.22                             | 1120                 | 4                     | OBC regionally<br>approved                                                                                                                                                              | Pre-approval            | Jul-21                | Q1-2022             |
| Skills and Talent                                               | 30.00                                                                 | 1.39                             | 0                    | 2                     | Submitted - OBC                                                                                                                                                                         | Pre-appoval             | Jul-21                | Q4-2021             |
| Yr Egin                                                         | 25.17                                                                 | 15.07                            | 427                  | 117                   | Approved - FBC                                                                                                                                                                          | Partial Operation (1/2) | Sep-18                | Q4-2023             |
|                                                                 | 1237.85                                                               | 262.15                           | 9686                 | 542                   | N.B There are also in excess of 100 Part Time jobs which have been created by the Arena since opening, after 12 months of operations these will be reviewed to determine an appropriate |                         |                       |                     |
|                                                                 |                                                                       | 21.18%                           |                      | 5.60%                 | FTE allocation                                                                                                                                                                          |                         |                       |                     |